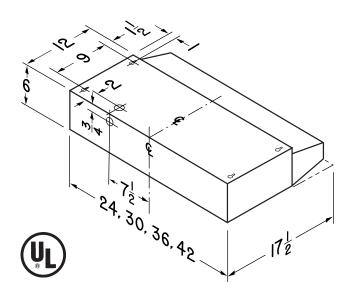

## DESCRIPTION

- Rocker-type fan and light switches.
- Polymeric blade and light lens (accepts up to 75W bulb).
- Non-ducted filter effective non-ducted filtration system removes smoke and odors.
- Mitered sides and hemmed bottom for safety and good looks.
- Contemporary styling in White, Almond, White/White, Black (30" and 36") and Stainless Steel.
- Available in 24", 30", 36", and 42" widths.

### ARCHITECT'S SPECIFICATION

Non-Ducted Range Hood shall be NuTone Model RL6200 as manufactured by NuTone according to specifications listed:

- Unit shall be non-ducted and have a non-ducted filter.
- Motor to be permanently lubricated. RPM not to exceed 2850.
- Unit shall have a two-speed fan switch and separate light switch.
- Sides shall be mitered and bottom edge hemmed with no sharp edges.
- Unit shall be U.L. listed.